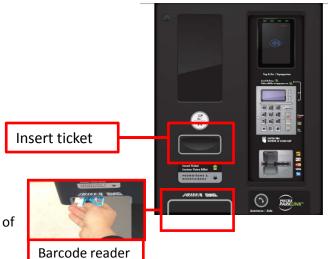

#### **Option 1: Exit Gate Kiosk**

- 1. Proceed to your vehicle and follow Exit signs to the exit plaza
- 2. Place the parking ticket into the slot. The machine will process the parking ticket, display the amount owing, and request payment
- 3. Scan your Corporate Parking Access Card with the barcode reader on the bottom left of the Exit Gate Kiosk (do not ingest Corporate Parking Access Card into card slot). The barcode reader will scan white
- 4. Pay discounted amount shown on screen
- 5. Obtain your receipt and exit the garage once the barrier arm opens

#### **Option 2: Pay-on-Foot Kiosk (POF)**

- 1. Proceed to any POF Kiosk, located in the parking garage
- 2. Insert the parking ticket into the slot. The machine will process the parking ticket, display the amount owing, and request payment
- 3. Scan your Corporate Parking Access Card with the barcode reader on the top left hand corner of the POF kiosk
- 4. Hold the barcode about 1 inch from the glass (do not ingest Corporate Parking Access Card into card slot). It may take a few tries to read barcode and illuminate green
- 5. Pay discounted amount shown on screen
- 6. Obtain your receipt and the exit ticket
- 7. Proceed to your vehicle and follow Exit signs to the exit plaza. Insert paid ticket into the Exit Gate Kiosk and exit the garage.