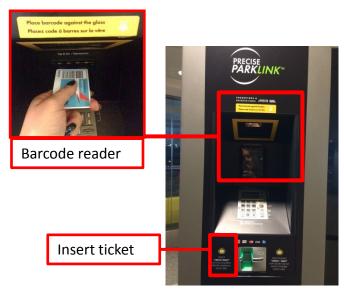

#### **Option 2: Pay-on-Foot Kiosk (POF)**

- 1. Proceed to any POF Kiosk, located in the parking garage
- 2. Insert the parking ticket into the slot. The machine will process the parking ticket, display the amount owing, and request payment
- 3. Scan your Corporate Parking Access Card with the barcode reader on the top left hand corner of the POF kiosk
- 4. Hold the barcode about 1 inch from the glass (do not ingest Corporate Parking Access Card into card slot). It may take a few tries to read barcode and illuminate green
- 5. Pay discounted amount shown on screen
- 6. Obtain your receipt and the exit ticket
- 7. Proceed to your vehicle and follow Exit signs to the exit plaza. Insert paid ticket into the Exit Gate Kiosk and exit the garage.