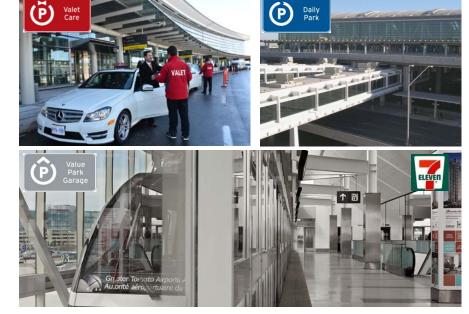

## Tailored to Your Needs

Toronto Pearson offers curbside Valet Care, convenient Terminal Parking Garages and Value priced services for the cost-conscious traveler

#### **Airport Parking at Toronto Pearson**

Toronto Pearson offers a wide range of airport parking products to suit your business travel needs. There are three products to choose from for airport parking:

- Valet Care
- Daily Park Garage at Terminal 1 & Terminal 3
- Value Park Garage located at 6145 Viscount Road.

Each corporate traveler will need to pick up a **Corporate Parking Access Card** before they proceed to the airport. Below is the procedure that all travelers will need to follow in order to receive their eligible parking rate: